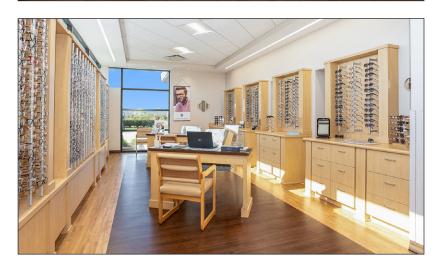

The Spectrum Eye Institute space is comprised of exam rooms, administrative areas, offices and a separate retail space for the selection and purchase of new eyeglasses. The overall project took 8 months to complete.