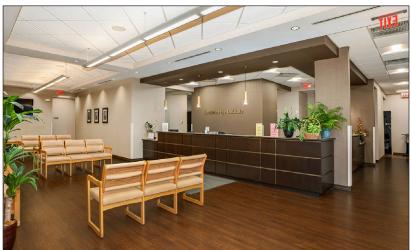

The Spectrum Eye Institute space is comprised of exam rooms, administrative areas, offices and a separate retail space for the selection and purchase of new eyeglasses. The overall project took 8 months to complete.