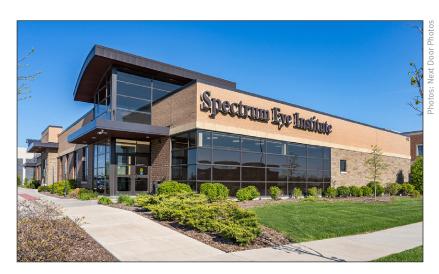

### **Spectrum Eye Institute**

672 Cedar Crossings Drive New Lenox, Illinois 60451

# PROJECT DESCRIPTION:

In 2019, Spectrum Eye Institute hired R. Berti Building Solutions as Construction Manager for their new 14,000 square foot building in New Lenox, Illinois. R. Berti worked with the owner and architect on budgeting and overall project scheduling and planning through finished construction. The building has a partial basement, space for the Spectrum Eye Institute medical practice, as well as two other tenant spaces for future use. This is a steel structure with brick and stone exterior, clear story windows and a complete exterior wall system that allows for maximum energy reduction.