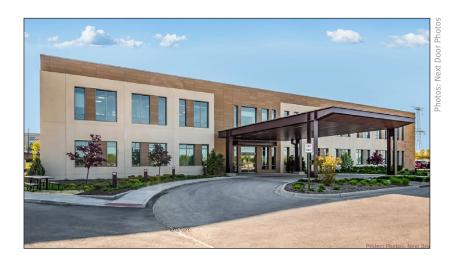

# Advanced Urology Associates -New Lenox Silver Cross Medical Office Space

1851 Silver Cross Boulevard Pavillion D, Suite 250 New Lenox, Illinois 60451

## **PROJECT DESCRIPTION:**

In 2021, Advanced Urology Associates hired R. Berti Building Solutions as General Contractor for this 15,000 square foot interior buildout of their new medical facility. The medical facility is located on the Silver Cross Hospital Campus in New Lenox, Illinois. This was a vacant space in an existing building that was completed to include exam rooms, administrative space, procedure rooms, billing and medical records and some basic diagnostic needs. This was the third project where Advanced Urology Associates had selected R. Berti to serve as their General Contractor. This project took 6 months to complete.