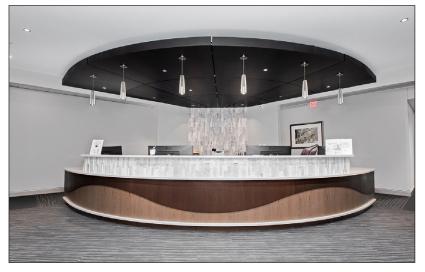

## **PROJECT DESCRIPTION:**

In 2021, Advanced Urology Associates hired R. Berti Building Solutions as General Contractor for this 15,000 square foot interior buildout of their new medical facility. The medical facility is located on the Silver Cross Hospital Campus in New Lenox, Illinois. This was a vacant space in an existing building that was completed to include exam rooms, administrative space, procedure rooms, billing and medical records and some basic diagnostic needs. This was the third project where Advanced Urology Associates had selected R. Berti to serve as their General Contractor. This project took 6 months to complete.