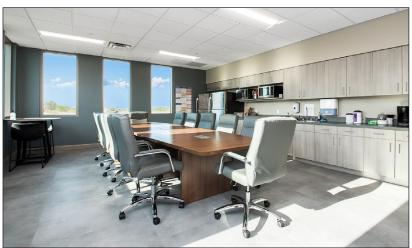

## **PROJECT DESCRIPTION:**

In 2021, Advanced Urology Associates hired R. Berti Building Solutions as General Contractor for this 15,000 square foot interior buildout of their new medical facility. The medical facility is located on the Silver Cross Hospital Campus in New Lenox, Illinois. This was a vacant space in an existing building that was completed to include exam rooms, administrative space, procedure rooms, billing and medical records and some basic diagnostic needs. This was the third project where Advanced Urology Associates had selected R. Berti to serve as their General Contractor. This project took 6 months to complete.