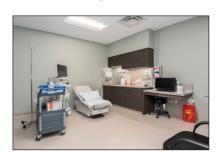

## **PROJECT DESCRIPTION:**

In 2021, Advanced Urology Associates hired R. Berti Building Solutions as General Contractor for this 15,000 square foot interior buildout of their new medical facility. The medical facility is located on the Silver Cross Hospital Campus in New Lenox, Illinois. This was a vacant space in an existing building that was completed to include exam rooms, administrative space, procedure rooms, billing and medical records and some basic diagnostic needs. This was the third project where Advanced Urology Associates had selected R. Berti to serve as their General Contractor. This project took 6 months to complete.