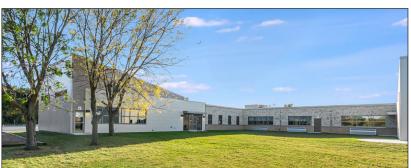

## **PROJECT DESCRIPTION:**

In 2020, R. Berti Building Solutions was hired as General Contractor for the 14,000 sq. ft. addition and renovation of the Holy Family Catholic Church and School in Shorewood, Illinois.

The first phase of the project involved creating a small room addition to the building that was temporarily used as a classroom and later the room was repurposed for storage and building maintenance. The main addition utilized a steel structure with a flat membrane roof and metal roofs, exterior masonry walls, Nichiha fiber cement siding and metal cladding. The addition features additional classrooms, meeting spaces, a student library and resource center, science laboratories and storage areas.