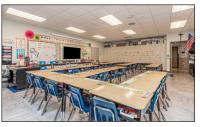

## **PROJECT DESCRIPTION:**

In 2020, R. Berti Building Solutions was hired as General Contractor for the 14,000 sq. ft. addition and renovation of the Holy Family Catholic Church and School in Shorewood, Illinois.

The first phase of the project involved creating a small room addition to the building that was temporarily used as a classroom and later the room was repurposed for storage and building maintenance. The main addition utilized a steel structure with a flat membrane roof and metal roofs, exterior masonry walls, Nichiha fiber cement siding and metal cladding. The addition features additional classrooms, meeting spaces, a student library and resource center, science laboratories and storage areas.