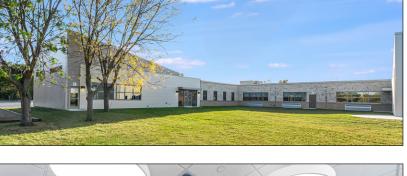

## **PROJECT DESCRIPTION:**

In 2020, R. Berti Building Solutions was hired as General Contractor for the 14,000 sq. ft. addition and renovation of the Holy Family Catholic Church and School in Shorewood, Illinois.

The first phase of the project involved creating a small room addition to the building that was temporarily used as a classroom and later the room was repurposed for storage and building maintenance. The main addition utilized a steel structure with a flat membrane roof and metal roofs, exterior masonry walls, Nichiha fiber cement siding and metal cladding. The addition features additional classrooms, meeting spaces, a student library and resource center, science laboratories and storage areas.