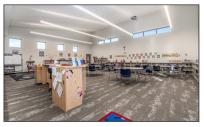

## **PROJECT DESCRIPTION:**

In 2020, R. Berti Building Solutions was hired as General Contractor for the 14,000 sq. ft. addition and renovation of the Holy Family Catholic Church and School in Shorewood, Illinois.

The first phase of the project involved creating a small room addition to the building that was temporarily used as a classroom and later the room was repurposed for storage and building maintenance. The main addition utilized a steel structure with a flat membrane roof and metal roofs, exterior masonry walls, Nichiha fiber cement siding and metal cladding. The addition features additional classrooms, meeting spaces, a student library and resource center, science laboratories and storage areas.