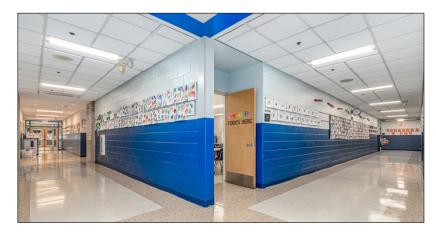

The first phase of the project involved creating a small room addition to the building that was temporarily used as a classroom and later the room was repurposed for storage and building maintenance. The main addition utilized a steel structure with a flat membrane roof and metal roofs, exterior masonry walls, Nichiha fiber cement siding and metal cladding. The addition features additional classrooms, meeting spaces, a student library and resource center, science laboratories and storage areas.

The complete project took 10 months to complete and has extensive technology upgrades.