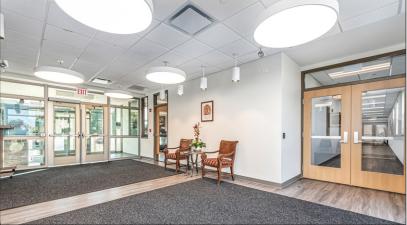

The first phase of the project involved creating a small room addition to the building that was temporarily used as a classroom and later the room was repurposed for storage and building maintenance. The main addition utilized a steel structure with a flat membrane roof and metal roofs, exterior masonry walls, Nichiha fiber cement siding and metal cladding. The addition features additional classrooms, meeting spaces, a student library and resource center, science laboratories and storage areas.

The complete project took 10 months to complete and has extensive technology upgrades.