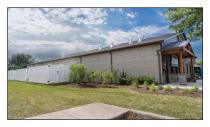

## PROJECT DESCRIPTION:

In 2021, R. Berti Building Solutions was hired to serve as General Contractor to construct the 7,566 sq. ft. **Camp Bow Wow** Dog Care facility.

R. Berti completed the project within 10 months. The wood frame building features  $2 \times 6$ wood stud exterior walls supporting roof trusses, on a concrete foundation with a concrete slab on grade. The exterior facade features a combination of brick, siding and decorative stone. The front entrance is covered with a metal roof on thick cedar trusses with cedar posts and stone bases. The main roof composition is asphalt shingles.