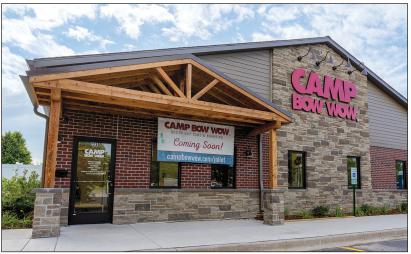

## **New Construction**

Camp Bow Wow / Joliet

2230 Illinois Rt. 59 Plainfield, Illinois 60586

**OWNER:** John Quinn

## PROJECT DESCRIPTION:

In 2021, R. Berti Building Solutions was hired to serve as General Contractor to construct the 7,566 sq. ft. **Camp Bow Wow** Dog Care facility.

R. Berti completed the project within 10 months. The wood frame building features  $2 \times 6$ wood stud exterior walls supporting roof trusses, on a concrete foundation with a concrete slab on grade. The exterior facade features a combination of brick, siding and decorative stone. The front entrance is covered with a metal roof on thick cedar trusses with cedar posts and stone bases. The main roof composition is asphalt shingles.